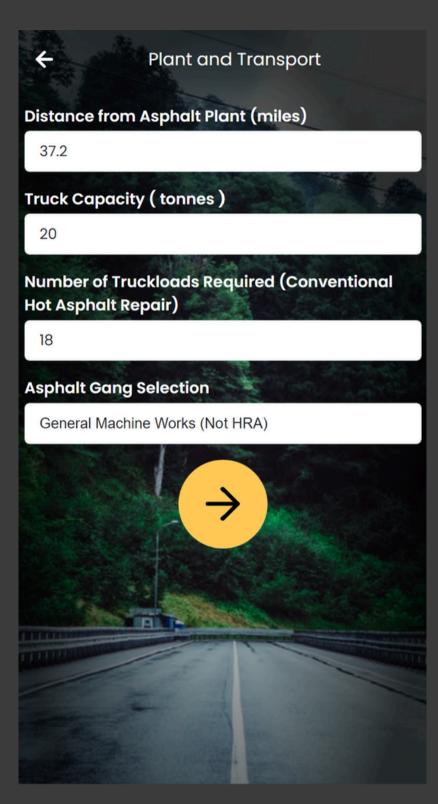

## Screenshots from Carbon-IQ App for Surface Course on Grosvenor St, Birmingham

### Surface Course