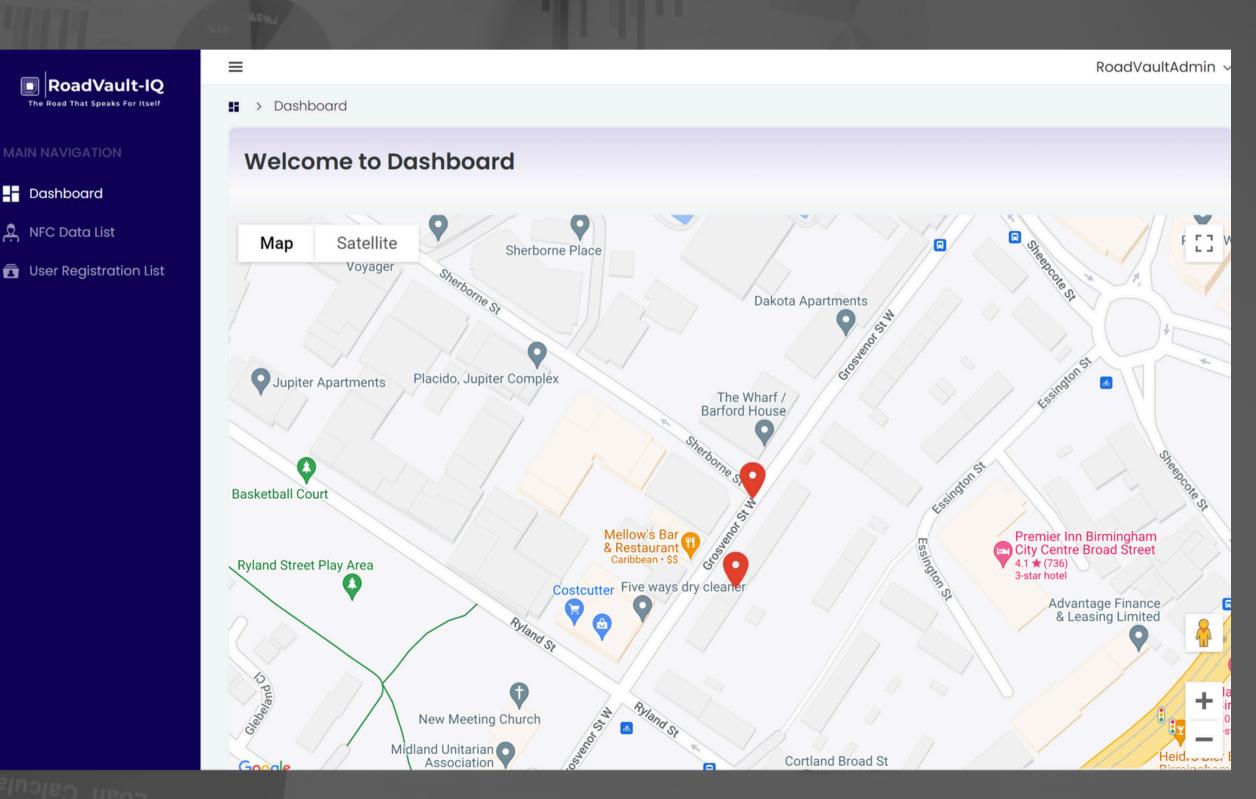

## All Highways Works Carbon Data is Accessible by Desktop or Smartphone Dashboard

The complete carbon footprint of the road repair at your fingertips......In an easy to

MAIN NAVIGATION

Dashboard

NFC Data List

understand format

Dashboard View

## A Fully Auditable, GPS located Carbon Record of the Surfacing Works

The complete carbon footprint of the road repair at your fingertips......In an easy to

understand format