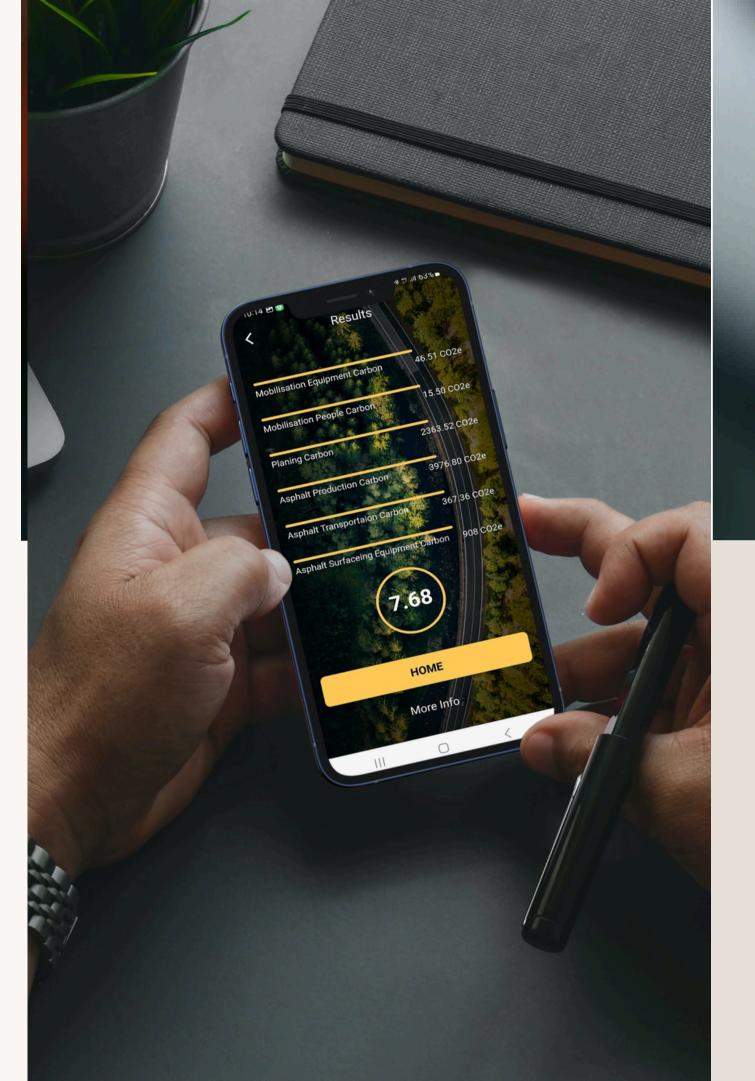

## Carbon Results from Carbon-IQ App for Surface Course on Grosvenor St, Birmingham

### Surface Course