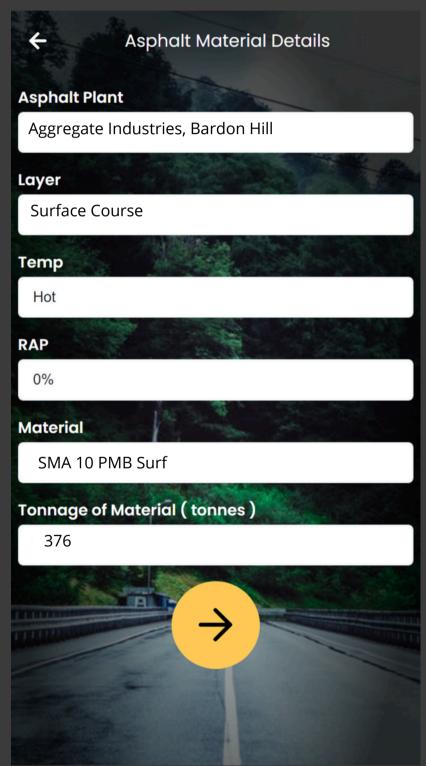

## Screenshots from Carbon-IQ App for Surface Course on Grosvenor St, Birmingham

## Carbon Results from Carbon-IQ App for Surface Course on Grosvenor St, Birmingham

### Surface Course