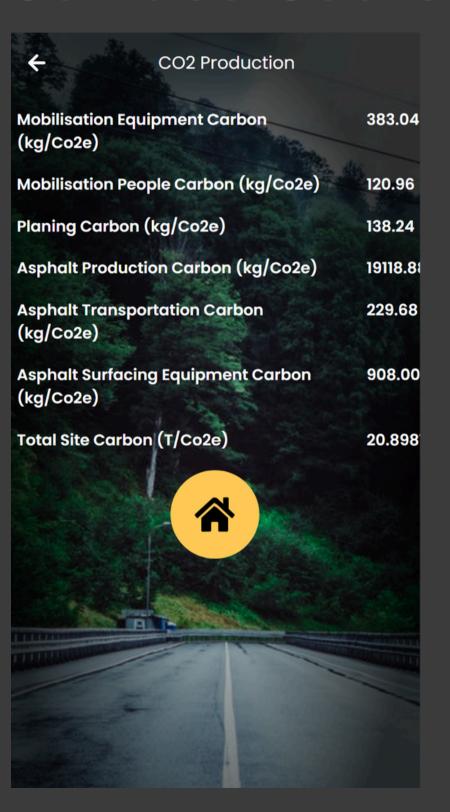

## Carbon Results from Carbon-IQ App for Surface Course on Grosvenor St, Birmingham

### Surface Course