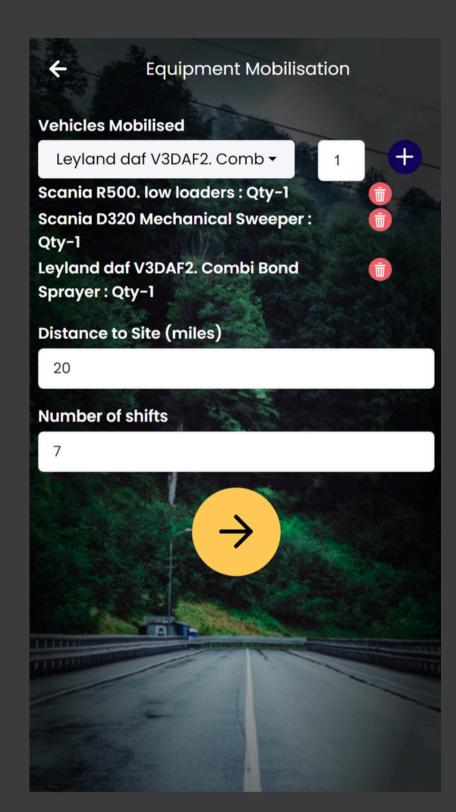

## Screenshots from Carbon-IQ App for Base/Binder Course on Grosvenor St, Birmingham

### Base/Binder Course