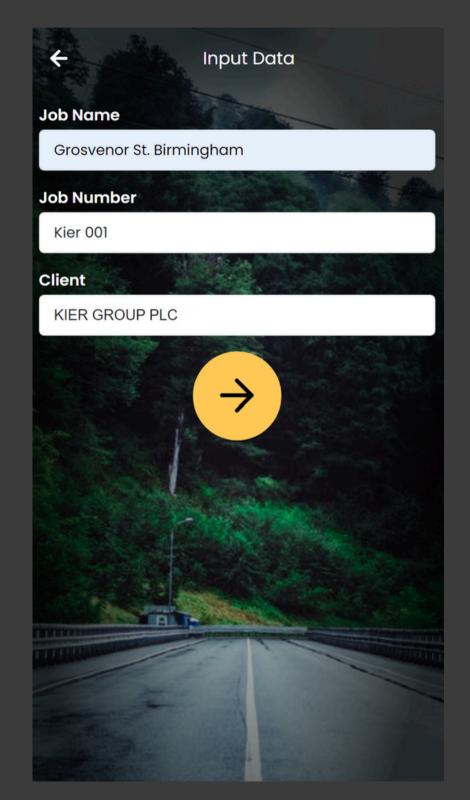

## Screenshots from Carbon-IQ App for Base/Binder Course on Grosvenor St, Birmingham

### Base/Binder Course