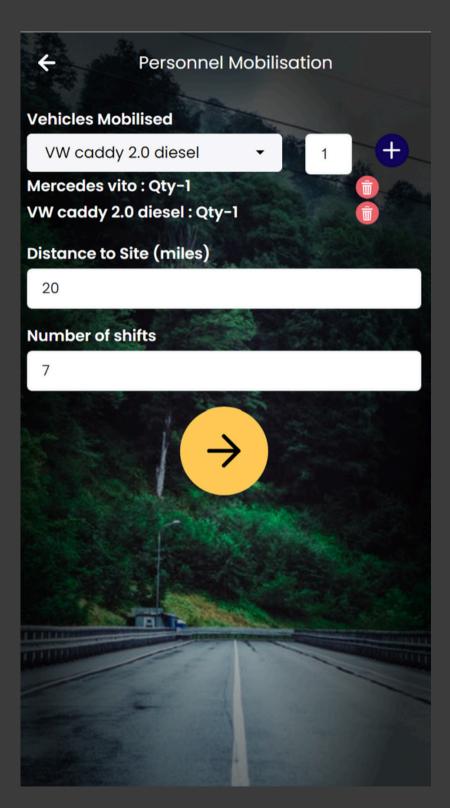

## Screenshots from Carbon-IQ App for Base/Binder Course on Grosvenor St, Birmingham

### Base/Binder Course