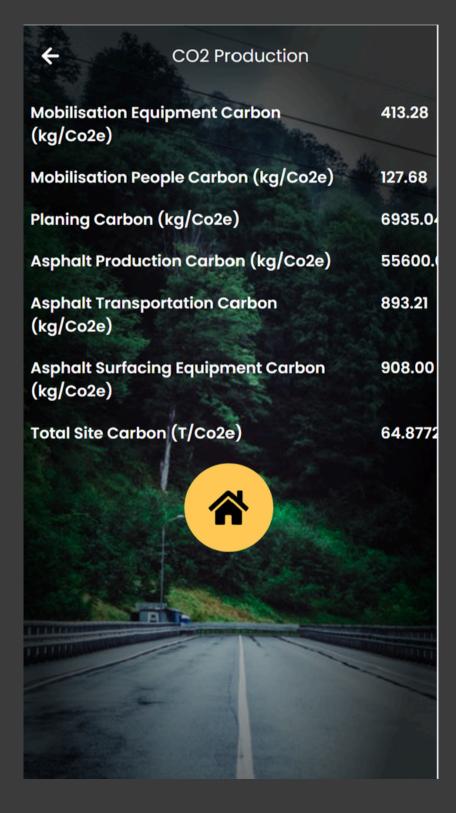

## Carbon Results from Carbon-IQ App for Surface Course on Grosvenor St, Birmingham

### Base/Binder Course