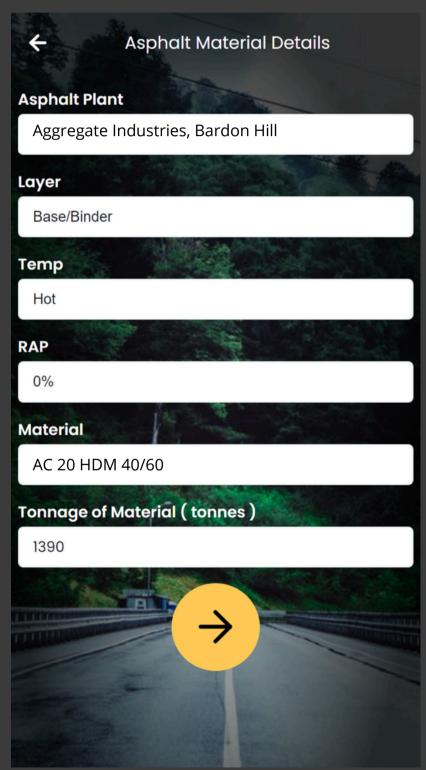

## Screenshots from Carbon-IQ App for Base/Binder Course on Grosvenor St, Birmingham

### Base/Binder Course