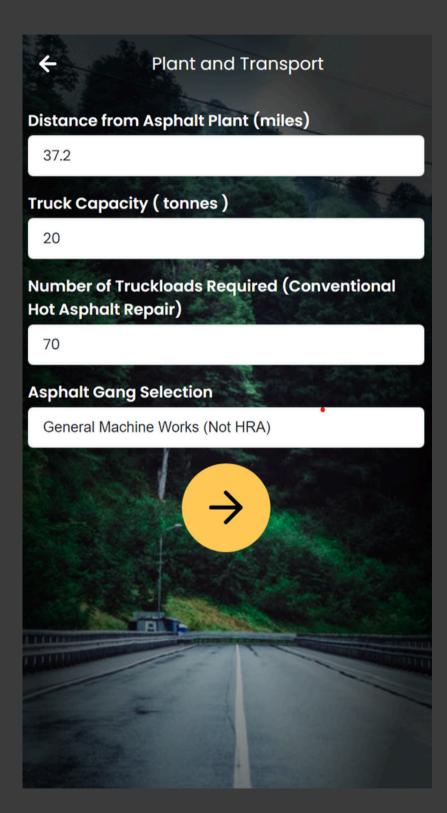

## Screenshots from Carbon-IQ App for Base/Binder Course on Grosvenor St, Birmingham

### Base/Binder Course