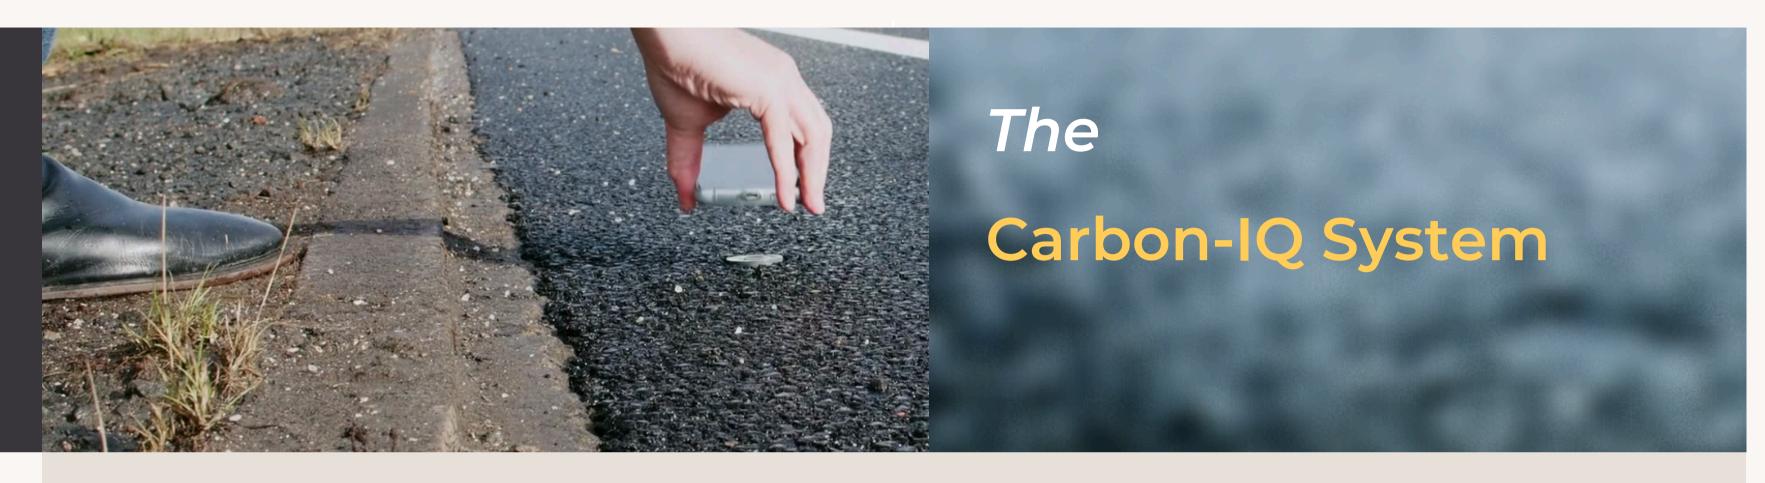

### **Carbon-IQ**

Carbon-IQ is a smartphone app which enables the calculation and GPS recording of carbon emissions from road surfacing works. Activated by the Smart A-Tag and completed in less than 60secs, Carbon-IQ is the fastest and most practical asphalt carbon calculator on the market

### **The Smart A-Tag**

The patented "Smart A-Tag" enables the road to "Speak for itself with a unique digital identity and GPS location creating the opportunity to calculate the Co2 emissions of the asphalt construction scheme.